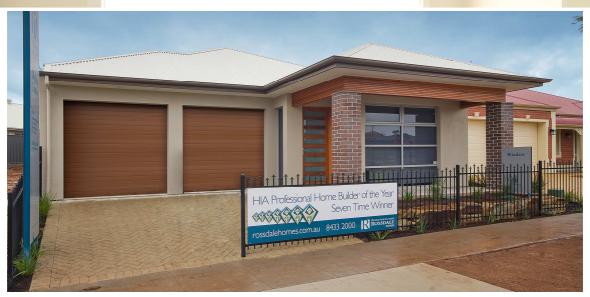

## THE WINDSOR

## LOT 6 'ENCOUNTER LAKES' VICTOR HARBOR

## This package includes:

- 388m2 of land in the beautiful Encounter Lakes at Victor Harbor
- Rossdale Homes Windsor courtyard built to Sovereign Specifications
- 3 Bedrooms, Double Garage, Ensuite & Bathroom, 2 Living areas and an Alfresco area under the main roof all with 2.7m ceilings
- Front elevation as per current display home including auto feature panel lift doors and western red cedar front door and tiling to porch
- Bamboo flooring to all living areas with quality carpets to all bedrooms
- Reverse Cycle Ducted A/C for all year round comfort
- Driveway and perimeter path are all taken care of
- Storm-water and rainwater tank requirements are done for you
- · Solar gas boosted Hot Water system for endless hot water
- All services are taken care of including in ground LPG supply
- · National Broadband ready for quality internet speeds
- More options included, call today to find out more