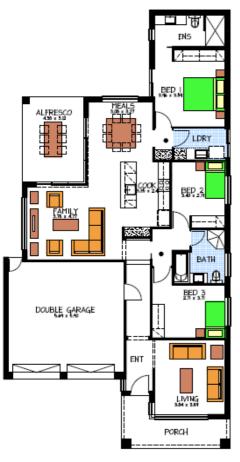

## This package includes:

- 388m2 of land in the beautiful Encounter Lakes at Victor Harbor
- Rossdale Homes Windsor courtyard built to Sovereign Specifications
- 3 Bedrooms, Double Garage, Ensuite & Bathroom, 2 Living areas and an Alfresco area under the main roof all with 2.7m ceilings
- Front elevation as per current display home including auto feature panel lift doors and western red cedar front door and tiling to porch
- Bamboo flooring to all living areas with quality carpets to all bedrooms
- Reverse Cycle Ducted A/C for all year round comfort
- Driveway and perimeter path are all taken care of
- Storm-water and rainwater tank requirements are done for you
- · Solar gas boosted Hot Water system for endless hot water
- All services are taken care of including in ground LPG supply
- · National Broadband ready for quality internet speeds
- More options included, call today to find out more