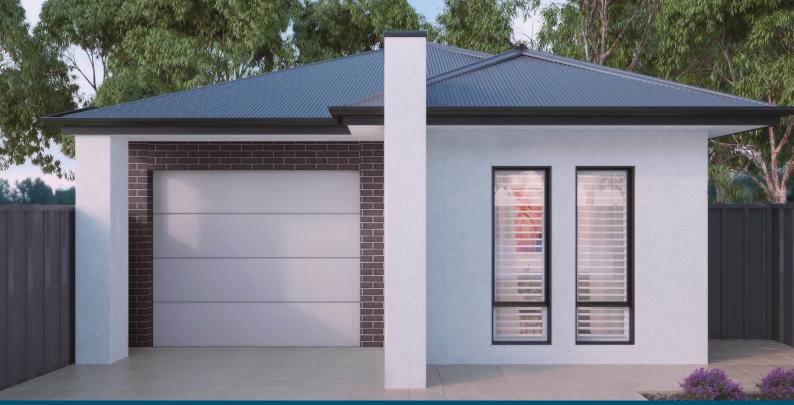

## Lot 362 H1 Tatiara Drive, Banksia Park House & Land Package From: \$788,000

## This package includes:

- ▶ 3 Bedroom home with single garage & rear Alfresco
- Remote panel lift door to the garage
- Colorbond roof
- > 2700mm ceilings
- Brick & render to the front façade
- Built in robes to bedrooms 2
  & 3
- Stainless steel appliances
- Mixer tapware throughout
- Semi frameless shower screens
- 3 Coat paint system throughout
- Floor coverings throughout