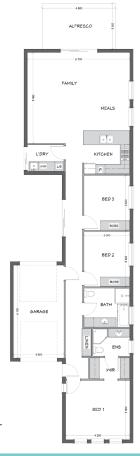

## Lot 362 H1 Tatiara Drive, Banksia Park House & Land Package From: \$788,000

## This package includes:

- ▶ 3 Bedroom home with single garage & rear Alfresco
- Remote panel lift door to the garage
- Colorbond roof
- > 2700mm ceilings
- Brick & render to the front façade
- Built in robes to bedrooms 2
  & 3
- Stainless steel appliances
- Mixer tapware throughout
- Semi frameless shower screens
- 3 Coat paint system throughout
- Floor coverings throughout

## Land Size 361m<sup>2</sup>