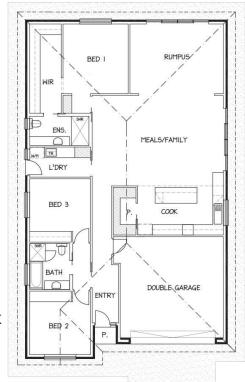

## This package includes:

Land Size 583m<sup>2</sup>

- ▶ 3 Bed (Approx Size: 216m²)
- Double Garage with Remote Panel lift door
- ▶ Tiling to the front Porch
- Colorbond roof
- > 2700mm ceilings
- ▶ Brick & rendered quoins to the front facade
- Large walk-in robe to Bed 1
- Built in robes to bed 2 & 3
- Stainless steel kitchen appliances
- Large walk in Pantry
- Mixer tapware throughout
- Semi frameless shower screens
- ▶ Floor coverings throughout
- Ducted reverse cycle air-conditioning

- Downlights package
- TV Antenna
- Electric heat pump HWS3kw Solar system
- R5.0 ceiling insulation, R2.0 internal & external wall insulation
- ▶ 3 Coat paint system
- NBN provision
- Termi mesh perimeter treatment
- Medium bushfire requirements including 3,000lts CFS Rainwater tank
- Stormwater disposal
- ▶ Common effluent septic tank
- Footings allowance with all excess soil removal (subject to final engineering report)