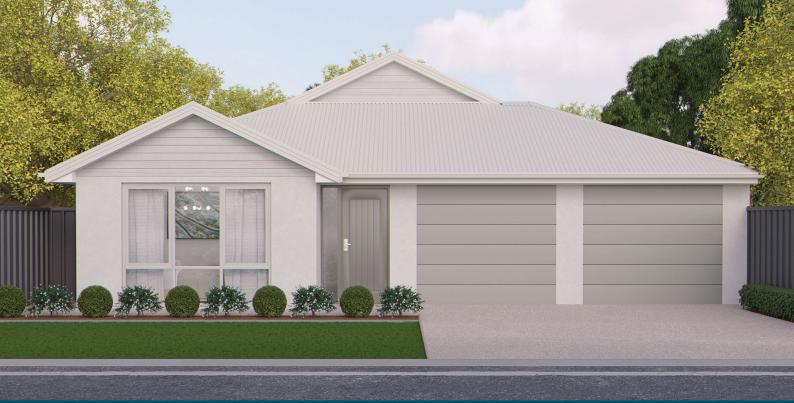

## 2/32A William Street, Birdwood House & Land Package From: \$660,000

## This package includes:

Land Size 583m<sup>2</sup>

- ▶ 3 Bed (Approx Size: 216m²)
- Double Garage with Remote Panel lift door
- ▶ Tiling to the front Porch
- Colorbond roof
- > 2700mm ceilings
- ▶ Brick & rendered quoins to the front facade
- Large walk-in robe to Bed 1
- Built in robes to bed 2 & 3
- Stainless steel kitchen appliances
- Large walk in Pantry
- Mixer tapware throughout
- Semi frameless shower screens
- ▶ Floor coverings throughout
- Ducted reverse cycle air-conditioning