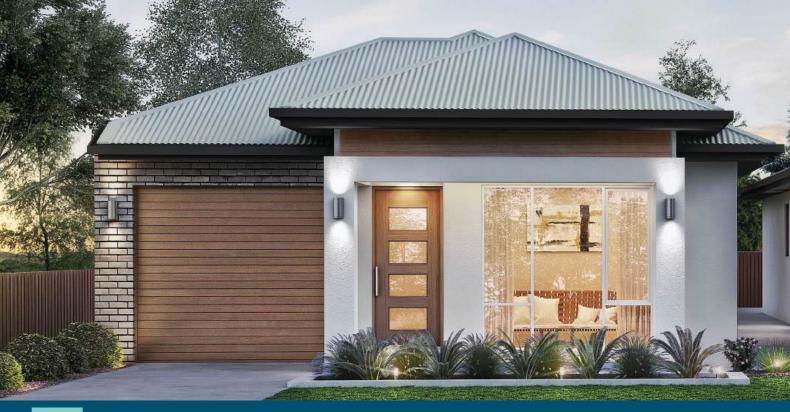

## This package includes:

Land Size 456m<sup>2</sup>

- ▶ 3 Bedroom home, plus study/4th bedroom, with single garage & rear Alfresco
- Remote panel lift door to the garage
- Colorbond roof
- > 2700mm ceilings
- ▶ Brick & render to the front façade
- ▶ Built in robes to bedrooms 2 & 3
- > Stainless steel appliances
- Mixer tapware throughout
- Semi frameless shower screens
- ▶ 3 Coat paint system throughout
- ▶ Floor coverings throughout

- Ducted reverse cycle air conditioning
- Down light package
- TV Antenna
- Instantaneous gas HWS
- ▶ 3kw Solar system
- ▶ R5.0 ceiling insulation, R2.0 internal & R2.5 external wall insulation
- NBN provision
- Termi mesh perimeter treatment
- ▶ Slim line rain water tank
- Storm water disposal
- Footings allowance with all excess soil removal (subject to final engineering report)