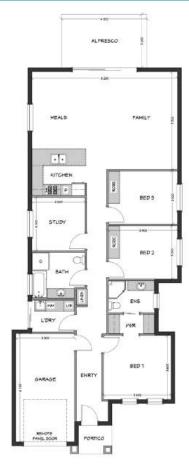

## This package includes:

Land Size 456m<sup>2</sup>

- ▶ 3 Bedroom home, plus study/4th bedroom, with single garage & rear Alfresco
- Remote panel lift door to the garage
- Colorbond roof
- > 2700mm ceilings
- ▶ Brick & render to the front façade
- ▶ Built in robes to bedrooms 2 & 3
- > Stainless steel appliances
- Mixer tapware throughout
- Semi frameless shower screens
- ▶ 3 Coat paint system throughout
- ▶ Floor coverings throughout

- Ducted reverse cycle air conditioning
- Down light package
- TV Antenna
- Instantaneous gas HWS
- ▶ 3kw Solar system
- ▶ R5.0 ceiling insulation, R2.0 internal & R2.5 external wall insulation
- NBN provision
- Termi mesh perimeter treatment
- ▶ Slim line rain water tank
- Storm water disposal
- Footings allowance with all excess soil removal (subject to final engineering report)