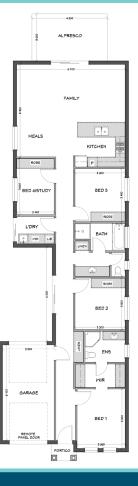

## Land Size 377m<sup>2</sup>

- Remote panel garage door
- Tiling to the Portico & Alfresco
- Colorbond roof, with roof ventilator
- > 2700mm ceilings
- Render to the front façade
- Built in robes to bedrooms 2, 3 & 4
- Stainless steel kitchen appliances
- Stainless steel kitchen sink
- Mixer tapware throughout
- Plumbed & powered dishwasher provision
- 45lt Stainless steel inset laundry trough
   Semi frameless shower screens
- Semi trameless shower screens
- Full width mirrors to the ensuite & bathroom vanities
- Soft close back to wall toilet suites
- Gold range tiles from Beaumont Tiles or Italia Ceramics
- Floor coverings throughout

Disclaimer: All care has been taken in the preparation of this material. No responsibility is taken for any errors or omissions. Details are subject to change without notification. Images for illustration purposes only. E&EO.