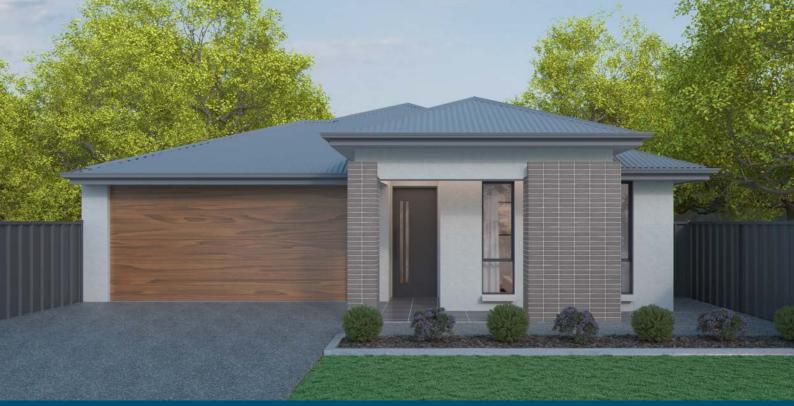

## Lot 1016 Bool Crescent, Andrews Farm Fixed Price House & Land Package: \$670,300

## This package includes:

- Grace 227A Design
  Sovereign Specification
- Fixed Footings
- Site cut & spoil removal
- 2700mm ceilings included
- Front elevation rendered and painted (excluding brick piers)
- Stackbond laid brickwork to Portico piers
- ▶ 3.08 Kilowatt solar power system
- ▶ Remote Panel Lift door
- Double Garage under main roof
- Westinghouse Gas hotplates, electric oven & retracta rangehood