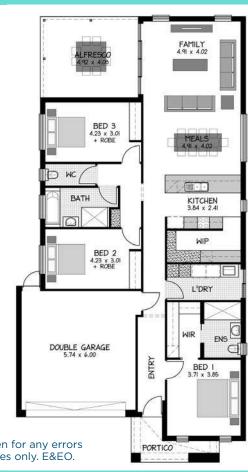

## This package includes:

- Grace 227A Design
  Sovereign Specification
- Fixed Footings
- Site cut & spoil removal
- 2700mm ceilings included
- Front elevation rendered and painted (excluding brick piers)
- Stackbond laid brickwork to Portico piers
- ▶ 3.08 Kilowatt solar power system
- ▶ Remote Panel Lift door
- Double Garage under main roof
- Westinghouse Gas hotplates, electric oven & retracta rangehood

- Under ground power connection
- NBN package including 1 phone/data point/2 TV points
- Tiled to Verandah & porch
- Termimesh 8.7.3 stianless steel perimeter treatment
- Alfresco under main roof
- Robes to Beds 2 & 3
- Semi frameless shower screens
- ▶ Tiles Sovereign Range
- Wind speed adjustment
- Energy rating & Sound requirements
- ▶ Rainwater tank