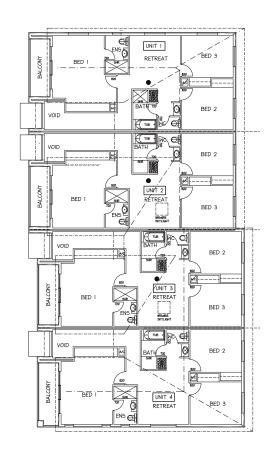

### Inclusions:

- 3 Bedroom home with Double Carport, with remote panel lift door
- ▶ 2700mm high ceilings
- Colorbond roof
- Robes to bedrooms 2 & 3
- Stainless steel kitchen appliances including dishwasher
- Mixer tapware throughout
- Laminate to Family, Meals Kitchen & Lounge
- Carpet to Stairs, Bed 1, Retreat, Bed 3 & Passage

- Floor & Wall Tiling from Rossdales Gold Range to Bathroom & Ensuite
- Semi Frameless shower screens
- Tiling to Verandah & Balcony
- ▶ Flectric HWS
- ▶ 2340mm high front & internal doors
- ▶ R4.0 ceiling insulation upper level only & R2.0 external wall insulation\*
- ▶ NBN package
- TV Antenna & Data points
- ▶ Airconditioning Ducted Reverse Cycle

- Lighting package including downlights
- ▶ 3500ltr Rainwater Tank
- Stormwater Disposal
- ▶ Paving to Front, Rear Courtyard, Sides (when required) & Driveway
- Fencing included
- ▶ Footings allowance with all excess soil removed (subject to final engineering report)