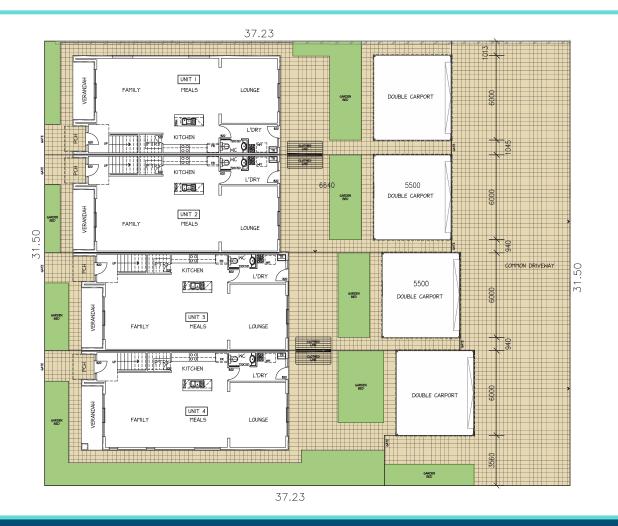

## **1-4 Central Drive,** Michael Penney Victor Harbor | 0422 969 672

mpenney.rps@rossdalehomes.com.au

**Block Sizes Approx Unit 1** 230.6 m<sup>2</sup> **Unit 2** 200 m<sup>2</sup> **Unit 3** 204.2 m<sup>2</sup> Unit 4 270.6 m<sup>2</sup>

**Units 1 - 4** Approx Areas (m<sup>2</sup>)

| Lower Living    | 95        |
|-----------------|-----------|
| Upper Living    | 95        |
| Porch           | 2.7       |
| <u>Verandah</u> | 6.4       |
| Balcony         | 6.4       |
| Double Carport  | <u>33</u> |

**Total** Approx Areas 238.5 m<sup>2</sup>