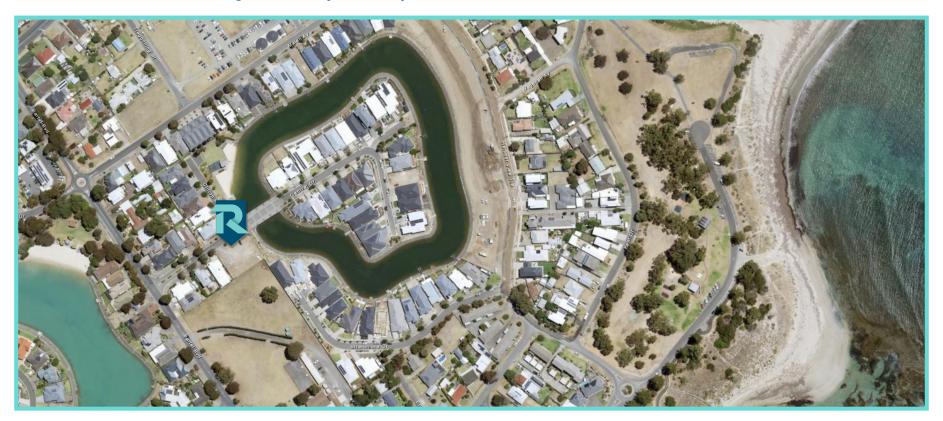

#### The Location

Opportunity to build one of 4 beautiful lake front townhouse in the desirable Encounter lakes location.

650m walk to the esplanade of Encounter Bay and a few minutes' drive to Victor Harbor.

The lakes are salt water with multiple public swimming beaches, great for swimming and many other aquatic activities, making it the perfect lifestyle for retirees or a great spot for families for a holiday home.