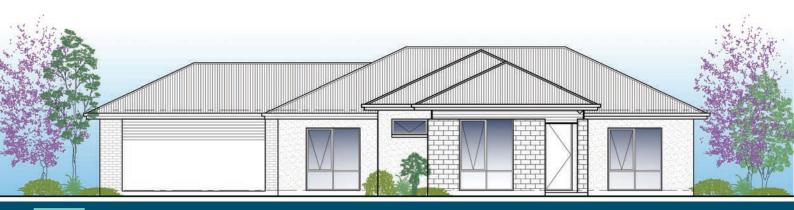

5098 Talbot Grove, Gawler East (Springwood) House & Land Package From: \$525,000

## This package includes:

- > 2.7M high ceiling as standard.
- Different floor options available.
- Walk in pantry can be added.
- Master including Ensuite & WIR.
- Carpet to rooms & WIR
- Hybrid flooring to Living Areas.
- Tiling to wet areas.
- Ducted reverse cycle heating & cooling air-conditioning system.
- Semi frameless shower's cubicle.
- Auto panel door to garage.
- ▶ 6 star energy rating homes.
- SA Owned & operated builder with over
- 40 years of building excellence
- Subject to Council Approval &
- Soil Test/Engineering results
- Land 450m<sup>2</sup>

Build is fully customisable & will receive Rossdale Homes' Absolute Fixed Price Guarantee!

PROPOSED DESIGNS ARE FOR INSPIRATION ONLY, SUBJECT TO SKETCH ON CONTOURS AND ENCUMBRANCE/COUNCIL APPROVAL.