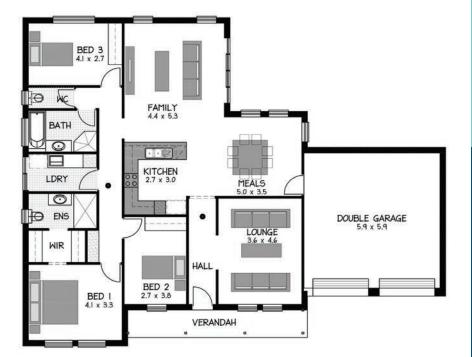

5098 Talbot Grove, Gawler East (Springwood) House & Land Package From: \$525,000

## This package includes:

- > 2.7M high ceiling as standard.
- Different floor options available.
- Walk in pantry can be added.
- Master including Ensuite & WIR.
- Carpet to rooms & WIR
- Hybrid flooring to Living Areas.
- Tiling to wet areas.
- Ducted reverse cycle heating & cooling air-conditioning system.
- Semi frameless shower's cubicle.
- Auto panel door to garage.
- ▶ 6 star energy rating homes.
- SA Owned & operated builder with over
- 40 years of building excellence
- Subject to Council Approval &
- Soil Test/Engineering results
- Land 450m<sup>2</sup>

Build is fully customisable & will receive Rossdale Homes' Absolute Fixed Price Guarantee!

PROPOSED DESIGNS ARE FOR INSPIRATION ONLY, SUBJECT TO SKETCH ON CONTOURS AND ENCUMBRANCE/COUNCIL APPROVAL.