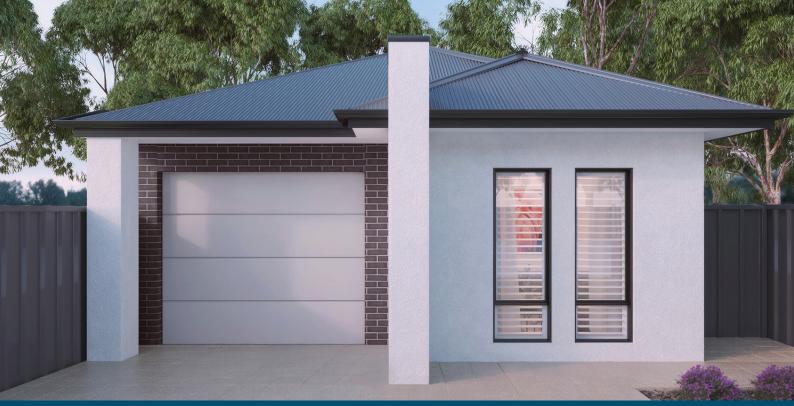

## Lot 741 Stott Cres, Brooklyn Park House & Land Package From: \$821,000

## This package includes:

- Torrens Titled
- ▶ 3 bedroom, single garage, and remote panel lift door
- Alfresco to rear
- Tiled front portico and alfresco
- > 2700mm high ceilings
- Colorbond roof
- Robes to bedrooms 2 & 3
- Stone benchtops to kitchen
- Stainless steel kitchen appliances and overhead cupboards
- Semi frame-less shower screens
- Floor to ceiling tiling to ensuite and bathroom

- Mixer tapware throughout
- Floor Coverings to bedrooms and living areas
- Downlight Package
- R4.0 ceiling insulation & R2.0 external and internal wall insulation
- NBN package
- Ducted reverse cycle A/C
- TV Antenna
- Stormwater disposal
- ▶ 1140ltr slimline rain water tank
- Footings allowance with all excess soil removed (subject to final engineering report)