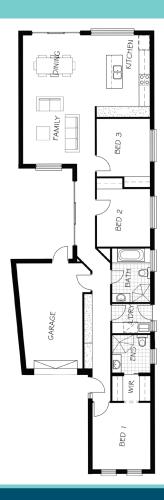

## Lot 741 Stott Cres, Brooklyn Park House & Land Package From: \$821,000

## This package includes:

- Torrens Titled
- ▶ 3 bedroom, single garage, and remote panel lift door
- Alfresco to rear
- Tiled front portico and alfresco
- > 2700mm high ceilings
- Colorbond roof
- Robes to bedrooms 2 & 3
- Stone benchtops to kitchen
- Stainless steel kitchen appliances and overhead cupboards
- Semi frame-less shower screens
- Floor to ceiling tiling to ensuite and bathroom

- Mixer tapware throughout
- Floor Coverings to bedrooms and living areas
- Downlight Package
- R4.0 ceiling insulation & R2.0 external and internal wall insulation
- NBN package
- Ducted reverse cycle A/C
- TV Antenna
- Stormwater disposal
- ▶ 1140ltr slimline rain water tank
- Footings allowance with all excess soil removed (subject to final engineering report)