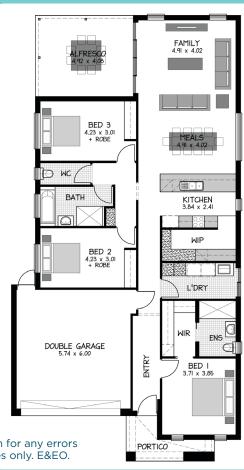

## This package includes:

- Grace 227A Design
  Sovereign Specification
- Fixed Footings
- Site cut & spoil removal
- 2700mm ceilings included
- Front elevation rendered and painted (excluding brick piers)
- Stackbond laid brickwork to Portico piers
- ▶ 3.08 Kilowatt solar power system
- ▶ Remote Panel Lift door
- Double Garage under main roof
- Westinghouse Gas hotplates, electric oven & retracta rangehood

- Under ground power connection
- NBN package including 1 phone/data point/2 TV points
- Tiled to Verandah & porch
- Termimesh 8.7.3 stianless steel perimeter treatment
- Alfresco under main roof
- Robes to Beds 2 & 3
- Semi frameless shower screens
- ▶ Tiles Sovereign Range
- Wind speed adjustment
- Energy rating & Sound requirements
- ▶ Rainwater tank