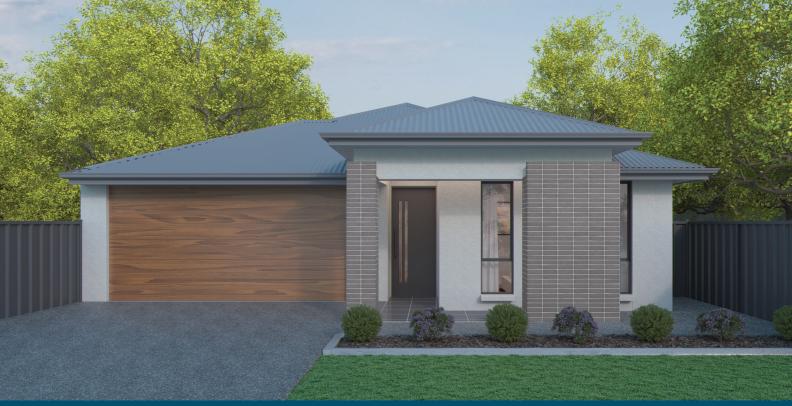

## Lot 782 St Andrews Way, Andrews Farm Fixed Price House & Land Package: \$737,000

## This package includes:

- Grace 227A Design
  Sovereign Specification
- Fixed Footings
- Site cut & spoil removal
- 2700mm ceilings included
- Front elevation rendered and painted (excluding brick piers)
- Stackbond laid brickwork to Portico piers
- ▶ 3.08 Kilowatt solar power system
- ▶ Remote Panel Lift door
- Double Garage under main roof
- Westinghouse Gas hotplates, electric oven & retracta rangehood