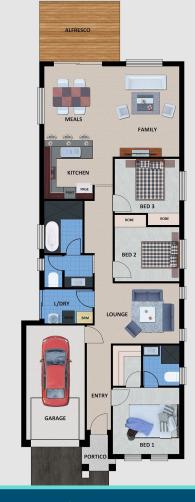

## House and Land opportunity available to build your Dream home with Rossdale Homes.

- 3 bedroom home with single garage, with 2 separate living areas and remote panel lift door
- ▶ Alfresco to rear
- Rendered Portico to front elevation
- > 2700mm high ceilings
- Colorbond roof
- Robes to bedrooms 2 & 3
- Stainless steel kitchen appliances and overhead cupboards
- Mixer tapware throughout
- Split system air-conditioning
- Floor Coverings to bedrooms and living areas

- Instantaneous gas HWS
- R4.0 ceiling insulation & R2.0 external wall insulation
- NBN package
- Footings allowance with all excess soil removed (subject to final engineering report)

Disclaimer: All care has been taken in the preparation of this material. No responsibility is taken for any errors or omissions. Details are subject to change without notification. Images for illustration purposes only. E&EO.