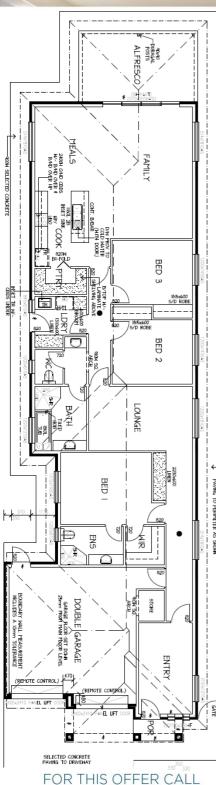

## LOT 101 WINDSOR AVENUE CLEARVIEW

This package includes:

- 3 bedroom home with separate lounge
- Double garage with panel lift doors, including separate storage room
- Render to front façade
- Tiling to portico
- · Alfresco to rear
- 2700mm high ceilings
- Colorbond roof
- Robes to bedrooms 2 & 3
- Gloss kitchen
- Stainless steel kitchen appliances
- Mixer tapware throughout
- Ducted reverse cycle
- Carpet to bedrooms & laminate timber flooring throughout living
- Instantaneous gas HWS
- TV Antenna
- R4.0 ceiling insulation & R2.0 external wall insulation
- Termi mesh termite barrier to perimeter
- Slim line Rainwater tank
- NBN package
- Storm water disposal
- Concrete to perimeter paths and driveway
- Footings allowance with all excess soil removed (subject to final engineering report)