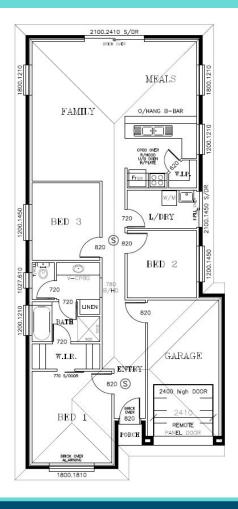

## This package includes:

House and Land opportunity available to build your Dream home with Rossdale Homes.

- ▶ 3 bedroom home with panel lift garage door, including remote door & internal access into home
- ▶ 2700mm high ceilings
- Colorbond roof
- ▶ Gloss kitchen
- Stainless steel kitchen appliances
- Mixer tapware throughout
- Ducted reverse cycle
- Carpet to bedrooms & vinyl flooring throughout living
- Instantaneous gas HWS
- TV Antenna
- R4.0 ceiling insulation & R2.0 external wall insulation

- Termi mesh termite barrier to perimeter
- ▶ Slim line Rainwater tank
- NBN package
- Storm water disposal
- Concrete to perimeter paths and driveway
- Footings allowance with all excess soil removed (subject to final engineering report)