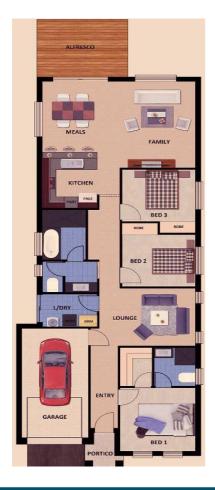

## This package includes:

- •3 bedroom home with single garage, with 2 separate living areas and Alfresco to rear
- Rendered Portico to front elevation and panel lift door to garage with remote controls
- 2700mm high ceilings & Colorbond roof
- WIR to Bed 1, Robes to bedrooms 2 & 3
- Stainless steel kitchen appliances and overhead cupboards
- · Mixer tapware throughout
- · Air-conditioning
- · Floor Coverings to bedrooms and living areas
- Instantaneous gas HWS
- R4.0 ceiling insulation & R2.0 external wall insulation
- NBN package & Service runs allowance
- Footings allowance with all excess soil removed (subject to final engineering report)
- •Call today for more options/details