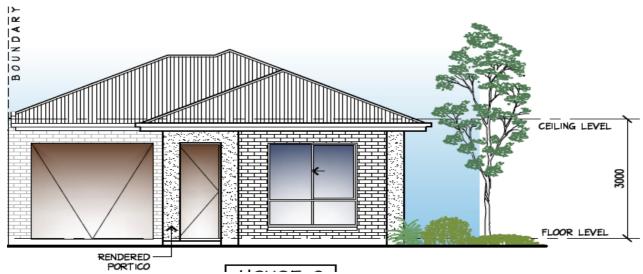

## This package includes:

- •3 bedroom home with single garage, with 2 separate living areas and Alfresco to rear
- Rendered Portico to front elevation and panel lift door to garage with remote controls
- 2700mm high ceilings & Colorbond roof
- WIR to Bed 1, Robes to bedrooms 2 & 3
- Stainless steel kitchen appliances and overhead cupboards
- · Mixer tapware throughout
- · Air-conditioning
- · Floor Coverings to bedrooms and living areas
- Instantaneous gas HWS
- R4.0 ceiling insulation & R2.0 external wall insulation
- NBN package & Service runs allowance
- Footings allowance with all excess soil removed (subject to final engineering report)
- •Call today for more options/details