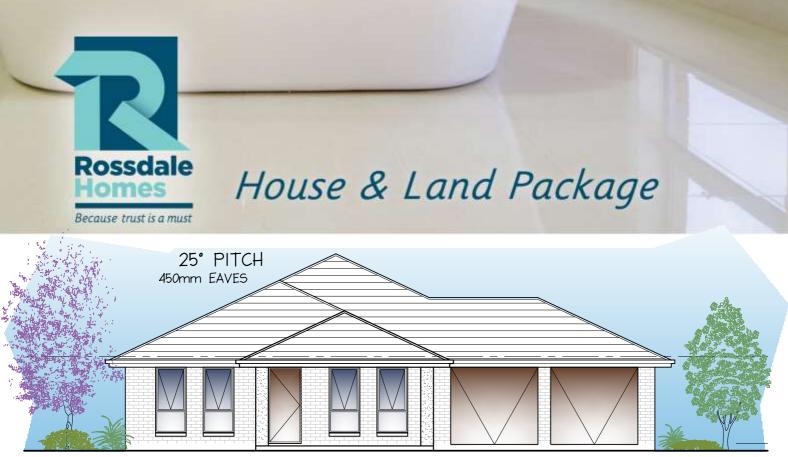

FRONT ELEVATION - TO BE FACE BRICK - RENDERED BRICK PIERS TO PORTICO

Buy with security of absolute FIXED

## Address: Lots 1501,1502 & 1503 Castleton street, Virginia

This package includes:

- Generous footings allowance with wind speed and other encumbrance requirements
- Rossdale Homes Sovereign spec. with upgraded bathroom fittings, doors etc.
- WIR and Robes in bedrooms 2, 3 & 4
- Walk In pantry with shelving and sink
- Pot drawers in kitchen
- Insulation and Cabinetry Included throughout as per plan
- NBN package with USB points etc.
- Westinghouse appliances
- Front façade as per sketch with render to piers and awning windows
- 2.7m high ceilings
- Overhead cupboards in kitchen
- Turnkey options available with Fixed price
- Call today for more details