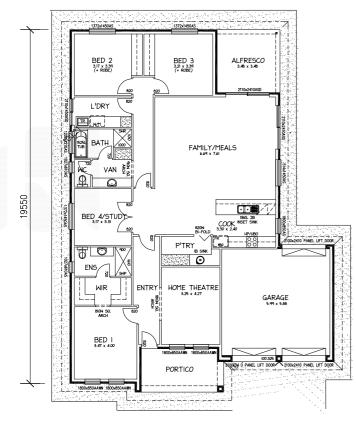

## Address: Lots 1501,1502 & 1503 Castleton street, Virginia

This package includes:

- Generous footings allowance with wind speed and other encumbrance requirements
- Rossdale Homes Sovereign spec. with upgraded bathroom fittings, doors etc.
- WIR and Robes in bedrooms 2, 3 & 4
- Walk In pantry with shelving and sink
- Pot drawers in kitchen
- Insulation and Cabinetry Included throughout as per plan
- NBN package with USB points etc.
- Westinghouse appliances
- Front façade as per sketch with render to piers and awning windows
- 2.7m high ceilings
- Overhead cupboards in kitchen
- Turnkey options available with Fixed price
- Call today for more details