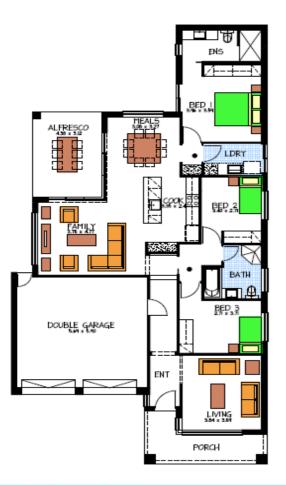

## Address: 19 Berri Road Hope Valley This package includes:

- Reverse cycle Air conditioning
- Carpet to rooms
- Eco floor strand woven bamboo flooring to living, entry, passages, family, meals & kitchen
- Floor plans may need alterations to fit council requirements, custom plans available
- Sovereign spec. Inclusions
- Generous for footings/site works
- 3 blocks available with as per image in add
- Westinghouse appliances
- Front façade as per photo with no render and roller doors
- Rossdale homes quality assurance
- FIXED price contract available
- Call today for more details