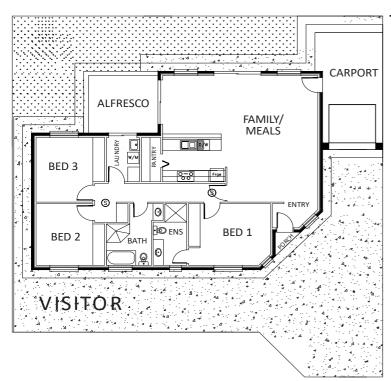

## This package includes:

- Absolute FIXED price package with no hidden charges
- Rossdale Home upgraded Sovereign spec.
- Council planning approved
- Robes In bedrooms
- Walk In pantry
- Insulation as required by 6star
- NBN package with USB points etc.
- Cabinetry Included throughout as per plan
- Westinghouse appliances
- Front façade as per photo with no render and roller doors
- 2.7m high ceilings
- Overhead cupboards in kitchen
- Turnkey options available with Fixed price
- Call today for more details