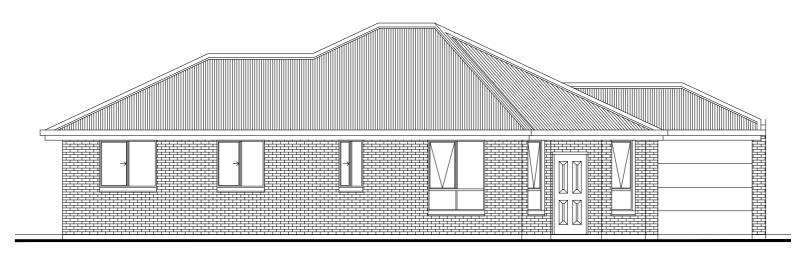

## This package includes:

- Absolute FIXED price package with no hidden charges
- Rossdale Home upgraded Sovereign spec.
- Council planning approved
- Robes In bedrooms
- Walk In pantry
- Insulation as required by 6star
- NBN package with USB points etc.
- Cabinetry Included throughout as per plan
- Westinghouse appliances
- Front façade as per photo with no render and roller doors
- 2.7m high ceilings
- Overhead cupboards in kitchen
- Turnkey options available with Fixed price
- Call today for more details