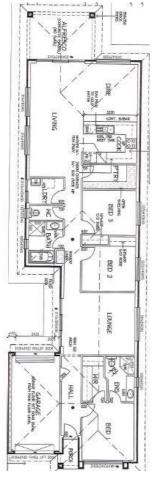

## This package includes:

- Upgraded front façade with partly rendered.
- Panel lift doors to garage with remote controllers
- WIR In bed 1, Sliding robes In Bed 2 & 3
- Linen & Pantry cupboards.
- Stainless steel Westinghouse appliances
- 2.7m high ceilings
- 25-degree roof pitch
- Land size 9.15 x 39.62 = 362m2 approx
- Alternate concept plan available, with more Front façade options
- FIXED price contract, so no builder variations
- Rossdale Homes quality assurance
- Call today for more details