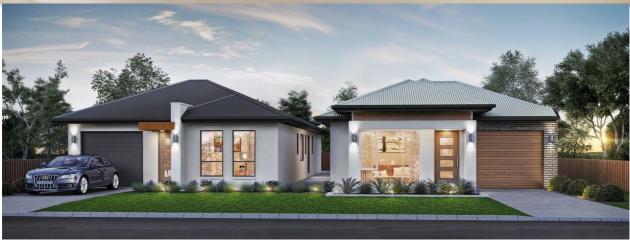

## **ASCOT TERRACE**

Address: 24 Frome Ave Hampstead Garden

## This package includes:

- Upgraded front façade with partly rendered.
- Panel lift doors to garage with remote controllers
- WIR In bed 1, Sliding robes In Bed 2 & 3
- Linen & Pantry cupboards.
- Stainless steel Westinghouse appliances
- 2.7m high ceilings
- 25-degree roof pitch
- Land size 9.15 x 39.62 = 362m2 approx
- Alternate concept plan available, with more Front façade options
- FIXED price contract, so no builder variations
- Rossdale Homes quality assurance
- Call today for more details