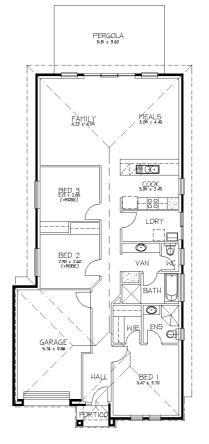

## LOT 26 BURNSIDE DRIVE, ONKAPARINGA HILLS "ONKAPARINGA RISE ESTATE"

# No stress – Fully inclusive "Turn Key" package

### Ready to Rent out!

- Rent Guaranteed for Life \$340 per week
- Modern brick veneer home comprising 3 bedrooms and a single garage with roller door and remote control.
- Open plan cook/meals/living rooms.
- Spacious master bedroom with ensuite and walk in robe.
- Built in robes to second and third bedrooms.
- 6 Star energy rating; fully insulated & air conditioning system.
- Quality floor coverings throughout.
- Light fittings and window-dressings throughout.
- Low maintenance landscaping with irrigation.
- All fencing, paving and gates.
- Undercover pergola.
- Land size 300sqm.
- 2 year Garden Maintenance Guarantee.
- Home has been carefully designed to achieve the maximum depreciation benefits and tenant appeal to maximise your investment.
- Fully turnkey, no more work for you to do, right down to the letterbox!