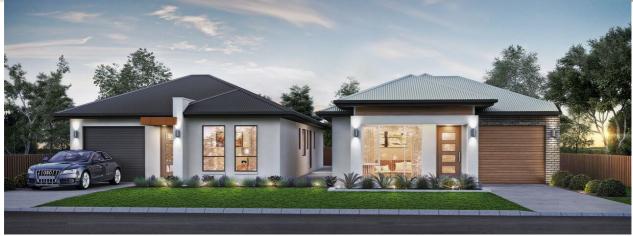

### ASCOT TERRACE Address: 3 Condamine St. Hillcrest

### This package includes:

- Upgraded front façade with partly rendered.
- Panel lift doors to garage with remote controllers
- WIR In bed 1, Sliding robes In Bed 2 & 3
- Linen & Pantry cupboards.
- Stainless steel Westinghouse appliances
- 2.7m high ceilings
- 25-degree roof pitch
- Land size 9.15 x 39.62 = 362m2 approx
- Alternate concept plan available, with more Front façade options
- FIXED price contract, so no builder variations
- Rossdale Homes quality assurance
- Call today for more details