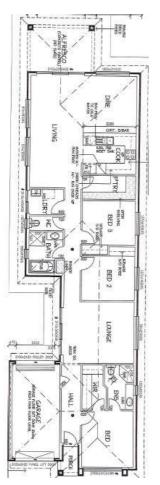

### This package includes:

- Upgraded front façade with partly rendered.
- Panel lift doors to garage with remote controllers
- WIR In bed 1, Sliding robes In Bed 2 & 3
- Linen & Pantry cupboards.
- Stainless steel Westinghouse appliances
- 2.7m high ceilings
- 25-degree roof pitch
- Land size 9.15 x 39.62 = 362m2 approx
- Alternate concept plan available, with more Front façade options
- FIXED price contract, so no builder variations
- Rossdale Homes quality assurance
- Call today for more details