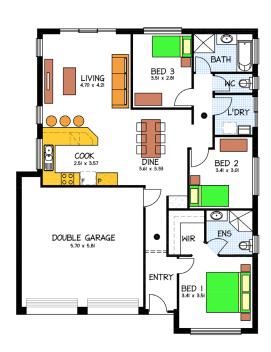

## 33 NASH STREET KAPUNDA House & Land Package From: \$329,000

## This package includes:

House and Land opportunity available to build your Dream home with Rossdale Homes.

- ▶ 3 bedroom home with double garage, including remote roller doors & internal access into home
- Brick façade with rendered bands and bullnose verandah
- > 2700mm high ceilings
- ▶ Colorbond roof
- Robes to bedrooms 2, 3 & 4
- Stainless steel kitchen appliances and over head cupboards
- Mixer tapware throughout

- ▶ Split system
- ▶ Floor Coverings to bedrooms and living areas
- Instantaneous gas HWS
- R4.0 ceiling insulation & R2.0 external wall insulation
- ▶ Septic to CED
- Concrete to perimeter paths and driveway
- Footings allowance with all excess soil removed (subject to final engineering report)