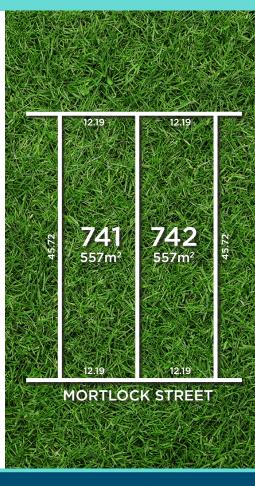

## 6 MORTLOCK STREET, CLAPHAM Land Price Range: \$460,000-\$475,000

## Land for Sale:

Set on a generous and tranquil 557sqm (x2) land parcel positioned at the end of a quiet and tightly held cul-de-sac you have the perfect canvas to build a beautiful family home.

With planning approved drawings and preliminary engineering already completed for the site, the hard work is already done for you cutting months off the pre construction planning process. Rossdale Homes are a custom builder and have custom designed these generous homes specifically for these allotments.