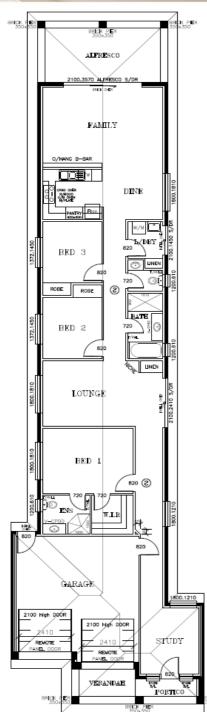

## House & Land Package

Land Size: 364m2 Frontage 8.84m x Depth 41.15m

FOR THIS OFFER CALL

MICHAEL PENNEY 0422 96 96 72

## This package includes:

- 3 bedroom home with double garage, with 2 separate living areas and remote panel doors
- · Render to front façade
- Tiling to portico
- · Alfresco to rear
- 2700mm high ceilings
- Colorbond roof
- Robes to bedrooms 2 & 3
- Stainless steel kitchen appliances and overheadcupboards
- Mixer tapware throughout
- Air-conditioning ducted reverse cycle
- Floor Coverings to bedrooms and living areas
- Instantaneous gas HWS
- TV Antenna
- NBN package
- R4.0 ceiling insulation & R2.0 external wall insulation
- Termi mesh termite barrier to house perimeter
- Slimline Rainwater tank
- Storm water disposal
- · Concrete to perimeter paths and driveway
- Footings allowance with all excess soil removed (subject to final engineering report)