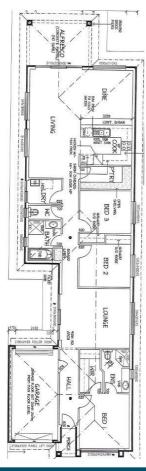

## **ASCOT TERRACE**

ADDRESS: 8 WAROONA AVENUE, WINDSOR GARDENS, SA 5087 This package includes:

- Upgraded front façade with partly rendered.
- Panel lift doors to garage with remote controllers
- WIR In bed 1, Sliding robes In Bed 2 & 3
- Linen & Pantry cupboards.
- Stainless steel Westinghouse appliances
- 2.7m high ceilings
- 25-degree roof pitch
- Land size 9.15 x 39.62 = 362m2 approx
- Alternate concept plan available, with more Front façade options
- FIXED price contract, so no builder variations
- Rossdale Homes quality assurance
- Call today for more details