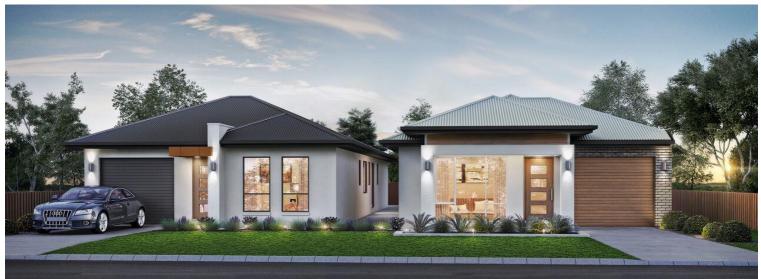

## **ASCOT TERRACE**

ADDRESS: 8 WAROONA AVENUE, WINDSOR GARDENS, SA 5087 This package includes:

- Upgraded front façade with partly rendered.
- Panel lift doors to garage with remote controllers
- WIR In bed 1, Sliding robes In Bed 2 & 3
- Linen & Pantry cupboards.
- Stainless steel Westinghouse appliances
- 2.7m high ceilings
- 25-degree roof pitch
- Land size 9.15 x 39.62 = 362m2 approx
- Alternate concept plan available, with more Front façade options
- FIXED price contract, so no builder variations
- Rossdale Homes quality assurance
- Call today for more details