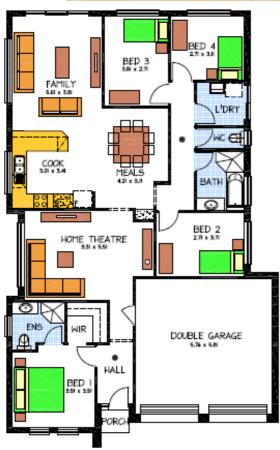

## Lot 101, 3A Hamilton Crescent ABERFOYLE PARK

- 4 Bedrooms, Ensuite and Bathroom
- WIR and Robes to all Bedrooms
- •2.7 Ceilings, Double Garage
- NBN Package, 2 x 2400 Panel Lift Doors
- M Class Footings, R2 & R4 Insulation
- Reverse Cycle Air-Conditioning
- Upgraded Front Door
- Laundry Inset trough In Cabinet
- Package allows Individual design changes and materials, options for facade features, alfresco, pantry addition and upgraded appliances during selections