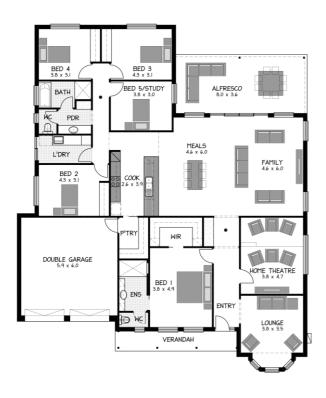

## Lot 75 Natalia, Park Vale Estate

- Sovereign Specification
- Traditional frontage with bay window and rendered quoins and bullnose verandah
- Panel lift doors and remotes
- 5 spacious bedrooms
- Master bedroom generous walk-In robe and ensuite
- Built-in sliding robes to Bed 2, 3, 4, & 5
- Separate home theatre room with tiered platform
- Premium sanitary ware and bathroom accessories
- Double garage with remote
- Stunning open plan living with 2.7m high ceiling thru
- Walk-thru Butlers Pantry
- Stainless steel oven/hot plates/rangehood
- Alfresco under main roof
- Above standard footing allowance to suit location
- · Council zoning requirements included
- NBN package included