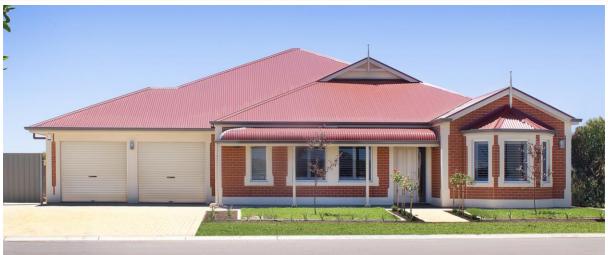

## Lot 75 Natalia, Park Vale Estate

- Sovereign Specification
- Traditional frontage with bay window and rendered quoins and bullnose verandah
- Panel lift doors and remotes
- 5 spacious bedrooms
- Master bedroom generous walk-In robe and ensuite
- Built-in sliding robes to Bed 2, 3, 4, & 5
- Separate home theatre room with tiered platform
- Premium sanitary ware and bathroom accessories
- Double garage with remote
- Stunning open plan living with 2.7m high ceiling thru
- Walk-thru Butlers Pantry
- Stainless steel oven/hot plates/rangehood
- Alfresco under main roof
- Above standard footing allowance to suit location
- · Council zoning requirements included
- NBN package included