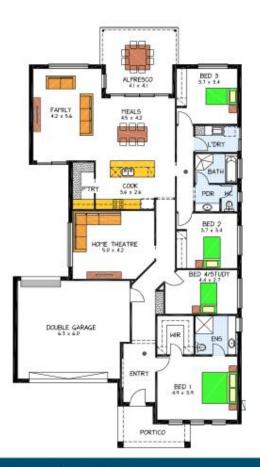

## THE ARLINGTON 15 Flinders Street Angle Vale

- Front Façade as Displayed
- Remote Panel Door
- Generous Footing Costs
- Rear Access through Garage
- Robes to all Bedrooms
- Alfresco under Main Roof
- Rossdale Build Quality
- Absolute Fixed Price Contract