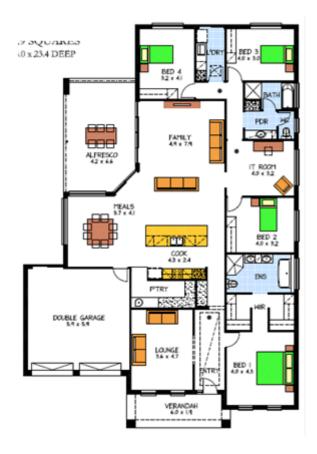

## **THE ROCKLEIGH** 16 Flinders Street Angle Vale

#### This package includes:

- Façade as Displayed
- Generous Footing Allowance
- 900 Wide Westinghouse Cooker
- Robes to all Bedrooms
- 2.7m Ceilings
- Termi Mesh Protection to Perimeter
- Rossdale Build Quality
- Absolute Fixed Price Contract