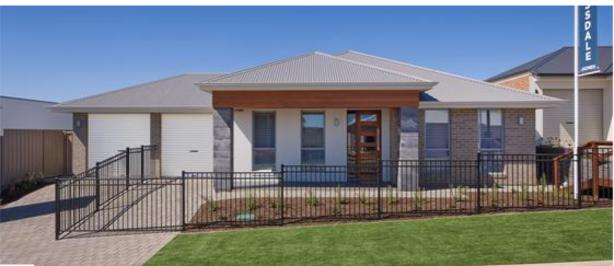

## **THE ROCKLEIGH** 16 Flinders Street Angle Vale

#### This package includes:

- Façade as Displayed
- Generous Footing Allowance
- 900 Wide Westinghouse Cooker
- Robes to all Bedrooms
- 2.7m Ceilings
- Termi Mesh Protection to Perimeter
- Rossdale Build Quality
- Absolute Fixed Price Contract