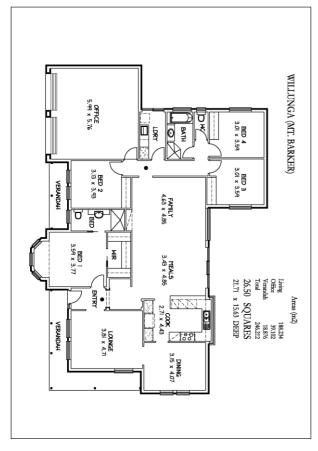

## **WILLUNGA**

## 27 RED RD, BLACKWOOD

## This package includes:

- 1040m2 of land
- Rossdale Homes Willunga built to Sovereign specifications
- 2.7m ceilings to home
- Double garage with Automatic Panel Lift doors & internal access
- 4 well sized bedrooms with master bedroom to the front
- Quality Westinghouse appliances including retracta range-hood set in overhead cupboards
- Gas Instantanious hot water system
- 100% Absolute Fixed Price Contract with no hidden costs
- Insulation to ceiling and external walls
- Healthy footings allowance including all soil removal from site
- Built In Robes to bedrooms Included
- Rainwater connection to WC
- More options available, call today to find out more