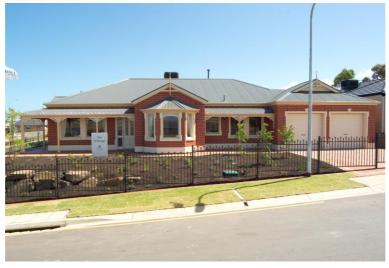

## **WILLUNGA**

## 27 RED RD, BLACKWOOD

## This package includes:

- 1040m2 of land
- Rossdale Homes Willunga built to Sovereign specifications
- 2.7m ceilings to home
- Double garage with Automatic Panel Lift doors & internal access
- 4 well sized bedrooms with master bedroom to the front
- Quality Westinghouse appliances including retracta range-hood set in overhead cupboards
- Gas Instantanious hot water system
- 100% Absolute Fixed Price Contract with no hidden costs
- Insulation to ceiling and external walls
- Healthy footings allowance including all soil removal from site
- Built In Robes to bedrooms Included
- Rainwater connection to WC
- More options available, call today to find out more