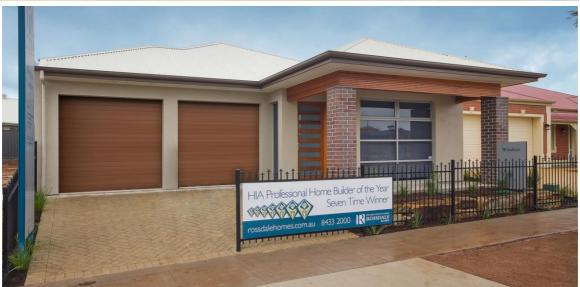

## THE WINDSOR

## Lot 189 Lewis Drive- Burnlea North Blakes Crossing

- 2700 ceiling height
- Rendered front as displayed
- Alfresco with stacker doors
- Floor tiles to family/meals/ kitchen hallways/entrance
- · Carpets to all bedrooms and wir
- Reverse cycle air conditioning
- Above kitchen cupboards
- Rangehood and dishwasher
- Concrete 1 meter boarder and driveway
- Generous extra footings allowance

PACKAGE FROM: \$395,803

HOME: \$232,803 LAND: \$163,000

Disclaimer: All care has been taken in the preparation of this material. No responsibility is taken for any errors or omissions. Details are subject to change without notification. Images for illustration purposes only. E&EO.