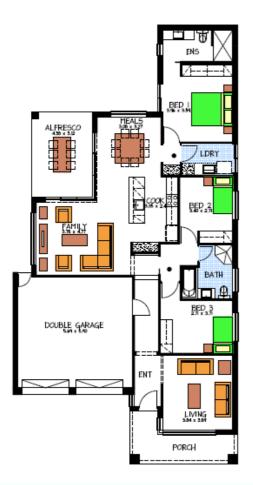

## THE WINDSOR

## Lot 189 Lewis Drive- Burnlea North Blakes Crossing

- 2700 ceiling height
- Rendered front as displayed
- Alfresco with stacker doors
- Floor tiles to family/meals/ kitchen hallways/entrance
- · Carpets to all bedrooms and wir
- Reverse cycle air conditioning
- Above kitchen cupboards
- Rangehood and dishwasher
- Concrete 1 meter boarder and driveway
- Generous extra footings allowance

PACKAGE FROM: \$395,803

HOME: \$232,803 LAND: \$163,000

Disclaimer: All care has been taken in the preparation of this material. No responsibility is taken for any errors or omissions. Details are subject to change without notification. Images for illustration purposes only. E&EO.