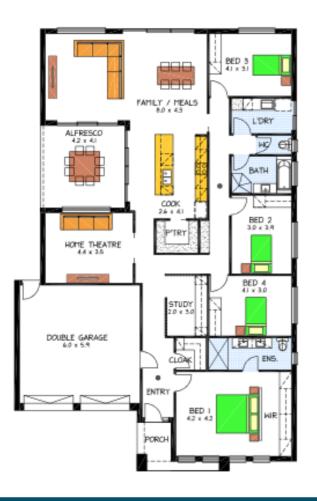

## THE MONTEREY

Address Lot 153 Belanger Court Blakes Crossing

This package includes:

- Front Façade as Displayed
- NBN
- Remote Panel Lift Doors
- Priced in Rossdale's Sovereign Range
- Generous Allowance for Footings
- 2700 High Ceilings
- Rossdale Build Quality