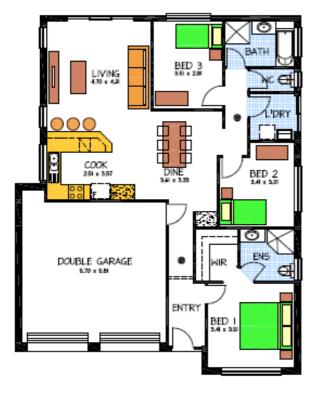

### THE BOLERO

Address: Lt 165 Belanger Ct Blakeview This package includes:

- Rendered-Painted front façade, Tiled roof & 1 wide remote-controlled panel door to garage.
- 2.7m high ceiling.
- 25-degree roof pitch.
- Allowance for above standard footings.
- Stainless steel Westinghouse appliances.
- Overhead cupboards in kitchen.
- Soft close drawers throughout.
- Options available to change the floor plan and front façade.