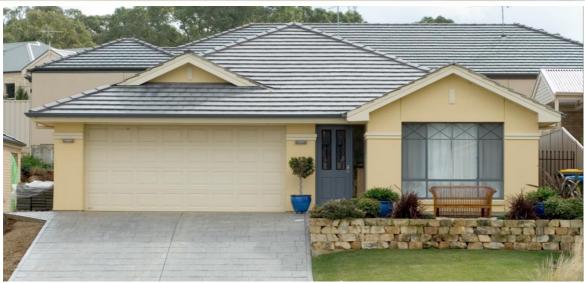

### THE BOLERO

Address: Lt 165 Belanger Ct Blakeview This package includes:

- Rendered-Painted front façade, Tiled roof & 1 wide remote-controlled panel door to garage.
- 2.7m high ceiling.
- 25-degree roof pitch.
- Allowance for above standard footings.
- Stainless steel Westinghouse appliances.
- Overhead cupboards in kitchen.
- Soft close drawers throughout.
- Options available to change the floor plan and front façade.