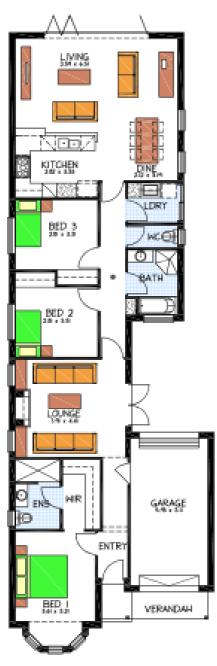

## **DAVENPORT TERRACE**

Lot390 & Lot391, #13 Fiscom Ave, CAMDEN PARK

## Package includes:

- Rossdale Sovereign Specification
- 2.7m ceilings
- Generous footing allowance
- Stone and render to front façade
- Stainless steel appliance
- Panel Lift doors included
- Insulation to ceilings and walls
- Instantaneous hot water service
- Close to shops and schools
- Absolute Fixed price contract