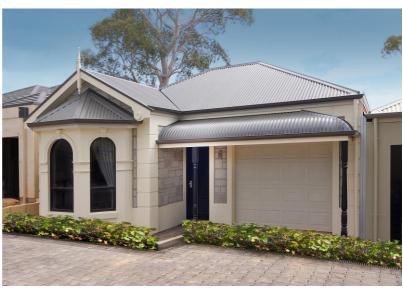

## **DAVENPORT TERRACE**

Lot390 & Lot391, #13 Fiscom Ave, CAMDEN PARK

## Package includes:

- Rossdale Sovereign Specification
- 2.7m ceilings
- Generous footing allowance
- Stone and render to front façade
- Stainless steel appliance
- Panel Lift doors included
- Insulation to ceilings and walls
- Instantaneous hot water service
- Close to shops and schools
- Absolute Fixed price contract