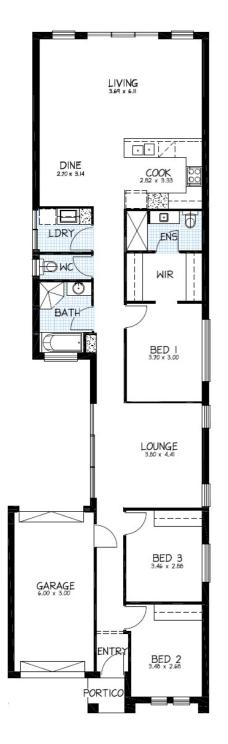

#### This package includes:

- Large three bedroom home
- Separate second lounge room
- 2700 ceilings throughout
- Ensuite and walk in robe to Bed 1
- Soft Close joinery throughout
- Westinghouse appliances
- Timber look panel lift garage door
- Façade as per image
- Floor coverings throughout
- Generous footings allowance
- 358sq meter of land