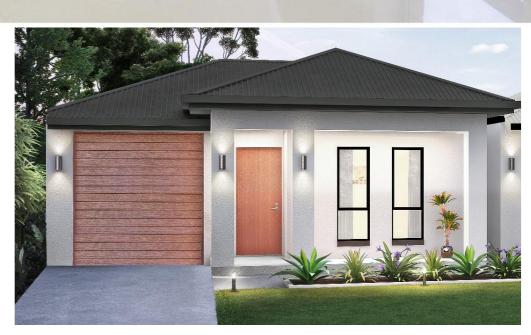

#### This package includes:

- Large three bedroom home
- Separate second lounge room
- 2700 ceilings throughout
- Ensuite and walk in robe to Bed 1
- Soft Close joinery throughout
- Westinghouse appliances
- Timber look panel lift garage door
- Façade as per image
- Floor coverings throughout
- Generous footings allowance
- 358sq meter of land