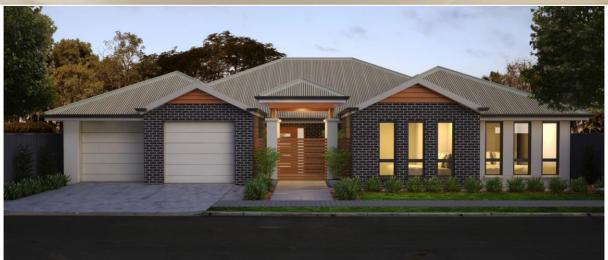

### THE CALAIS

Lot 27 Wagtail Way Clover Park Mt Barker This package includes:

- Façade as image
- Generous footing allowance (subject to final engineering report)
- 2.7m high ceilings.
- 25-degree roof pitch.
- Stainless steel appliances.
- Insulation & built In robes.
- Linen storage cupboards.
- Overhead cupboards and many more. Options available to change the floor plan and front façade, to suit your needs.
- Turnkey options also available

#### PACKAGE FROM: \$546,300 HOME: \$308,300 LAND: \$238,000

Disclaimer: All care has been taken in the preparation of this material. No responsibility is taken for any errors or omissions. Details are subject to change without notification. Images for illustration purposes only. E&EO.