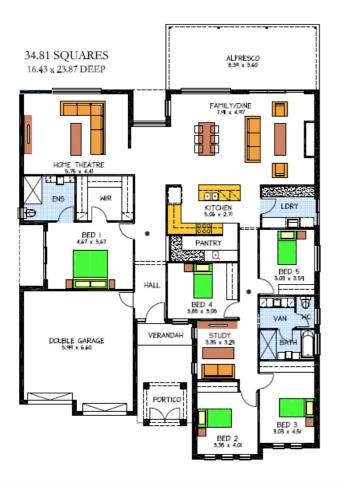

### THE CALAIS

Lot 27 Wagtail Way Clover Park Mt Barker This package includes:

- Façade as image
- Generous footing allowance (subject to final engineering report)
- 2.7m high ceilings.
- 25-degree roof pitch.
- Stainless steel appliances.
- Insulation & built In robes.
- Linen storage cupboards.
- Overhead cupboards and many more. Options available to change the floor plan and front façade, to suit your needs.
- Turnkey options also available

#### PACKAGE FROM: \$546,300 HOME: \$308,300 LAND: \$238,000

Disclaimer: All care has been taken in the preparation of this material. No responsibility is taken for any errors or omissions. Details are subject to change without notification. Images for illustration purposes only. E&EO.