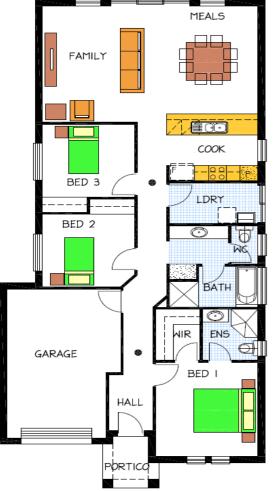

#### This package includes:

- Rendered front façade as per Image.
- 2.7m high ceilings
- Generous allowance for above standard footings & Boundary built.
- WIR in bed 1 and Robes in Bed 2 & 3
- Overhead cupboards
- Westinghouse Stainless steel kitchen appliances
- Soft close joinery throughout
- Remote roller door to garage
- 25-Degree roof pitch
- Land Size: 452m2 9.9m wide x 45.7m deep.
- Options available to change the floor plan and front elevation.
- Turnkey options & Fixed price contract available
- Give me a call for more details.