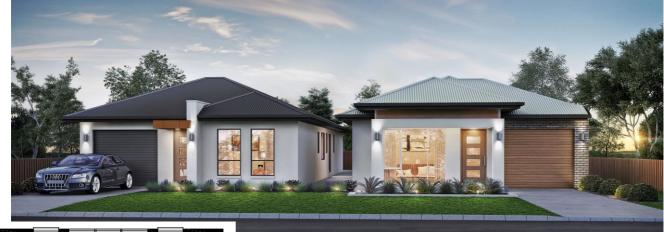

#### This package includes:

- Rendered front façade as per Image.
- 2.7m high ceilings
- Generous allowance for above standard footings & Boundary built.
- WIR in bed 1 and Robes in Bed 2 & 3
- Overhead cupboards
- Westinghouse Stainless steel kitchen appliances
- Soft close joinery throughout
- Remote roller door to garage
- 25-Degree roof pitch
- Land Size: 452m2 9.9m wide x 45.7m deep.
- Options available to change the floor plan and front elevation.
- Turnkey options & Fixed price contract available
- Give me a call for more details.