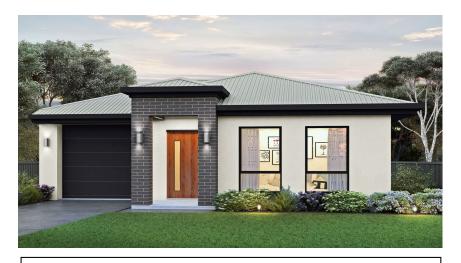

## This package for each home includes:

- Modern brick veneer home comprising 3 bedrooms
- Single garage with panel door and remote controls.
- 2<sup>nd</sup> Lounge area.
- Open plan cook/dine/living rooms.
- Spacious master bedroom with ensuite.
- Built in robes to bedrooms 2 and 3.
- 6 Star energy rating
- Alfresco under the main roof.
- Land size 411m2 (approx.).
- Fixed Price Contract