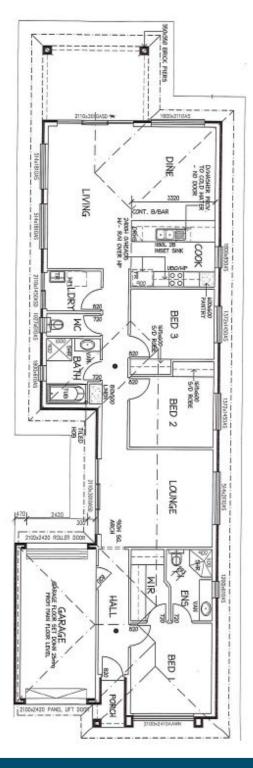

## This package for each home includes:

- Modern brick veneer home comprising 3 bedrooms
- Single garage with panel door and remote controls.
- 2<sup>nd</sup> Lounge area.
- Open plan cook/dine/living rooms.
- Spacious master bedroom with ensuite.
- Built in robes to bedrooms 2 and 3.
- 6 Star energy rating
- Alfresco under the main roof.
- Land size 411m2 (approx.).
- Fixed Price Contract