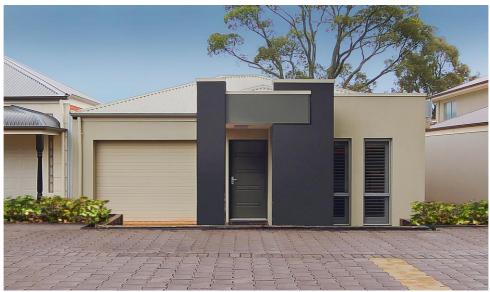

## This package includes:

- Fully Rendered and painted front façade as per Image.
- · Reverse cycle air conditioning.
- Floor tiling to Portico, entry, passage, cook, meals, family & alfresco.
- Carpet to bed 1, WIR, bed 2 & bed 3.
- Rossdale Homes Sovereign spec. package.
- \$20,000 Allowance for above standard footings.
- Three large bedrooms
- Overhead cupboards
- Stainless steel appliances
- Soft close joinery throughout
- Remote panel door to garage
- 25-Degree roof pitch
- Fully detached dwelling on 360sq meters approx. of land
- Options available to change the floor plan and front elevation.