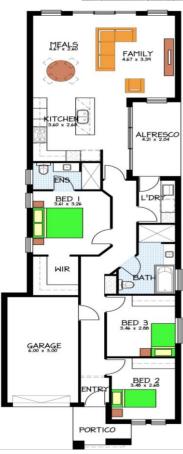

## This package includes:

- Fully Rendered and painted front façade as per Image.
- · Reverse cycle air conditioning.
- Floor tiling to Portico, entry, passage, cook, meals, family & alfresco.
- Carpet to bed 1, WIR, bed 2 & bed 3.
- Rossdale Homes Sovereign spec. package.
- \$20,000 Allowance for above standard footings.
- Three large bedrooms
- Overhead cupboards
- Stainless steel appliances
- Soft close joinery throughout
- Remote panel door to garage
- 25-Degree roof pitch
- Fully detached dwelling on 360sq meters approx. of land
- Options available to change the floor plan and front elevation.