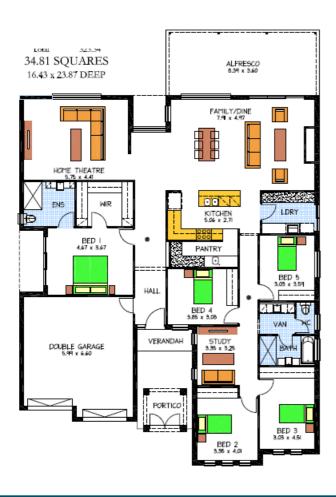

## Lot 21 Blake Close Evanston Close This package includes:

- Front Façade as shown
- Rossdale Sovereign Range
- Stainless Steel Appliances
- 2.7m Ceilings
- Panel Lift Doors with Remotes
- Butler's Pantry
- Generous Footing Allowance