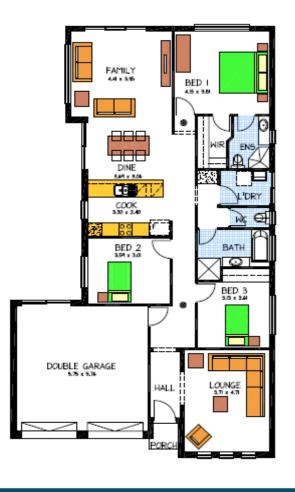

## This package includes:

- Front Façade as shown
- Rossdale Sovereign Range
- Stainless Steel Appliances
- Remote Roller Doors
- 2.7m Ceilings
- Over Head Cupboards
- Generous Footing Allowance

PACKAGE FROM: \$333,000