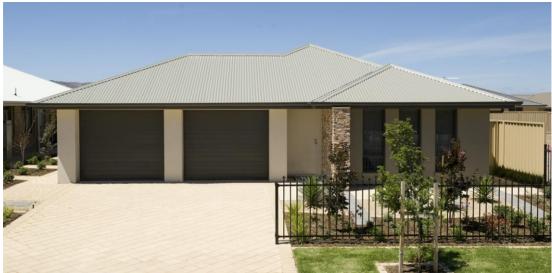

### **THE KYTON** LOT 16 LOCKING CLOSE, EVANSTON

#### This package includes:

- Allowance for boundary build and above standard footings/siteworks.
- Panel lift doors with remote controllers to garage.
- Parador laminate flooring to entry, home theatre, kitchen, meals, family and rear hallway
- Carpet to all bedrooms and WIR
- Air conditioning
- Tiling to wet areas
- Insulation
- Overhead cupboards in kitchen
- Pantry, linen & broom cupboards
- Soft close drawers throughout
- 25 degree roof pitch
- 2.4m high ceiling which can be upgraded to 2.7m
- Stainless steel rangehood, oven & cooktop
- Separate home theatre/lounge.
- Ensuite and walk in robe to Bed 1
- Dishwasher provision
- 375sq meter of land