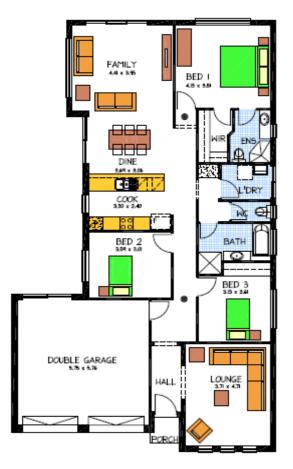

#### This package includes:

- Allowance for boundary build and above standard footings/siteworks.
- Panel lift doors with remote controllers to garage.
- Parador laminate flooring to entry, home theatre, kitchen, meals, family and rear hallway
- Carpet to all bedrooms and WIR
- Air conditioning
- Tiling to wet areas
- Insulation
- Overhead cupboards in kitchen
- Pantry, linen & broom cupboards
- Soft close drawers throughout
- 25 degree roof pitch
- 2.4m high ceiling which can be upgraded to 2.7m
- Stainless steel rangehood, oven & cooktop
- Separate home theatre/lounge.
- Ensuite and walk in robe to Bed 1
- Dishwasher provision
- 375sq meter of land