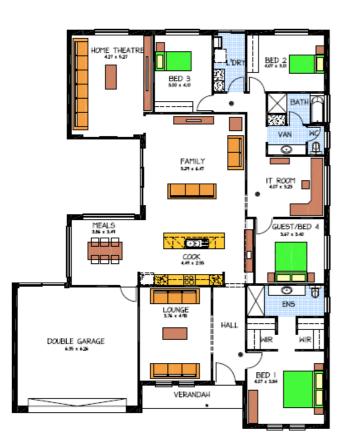

## Address: Lot 20 Blake close, Evanston This package includes:

- Front Façade as shown in the image with verandah and render etc.
- Colorbond sectional overhead panel doors with remote controllers.
- 2.7m high ceilings.
- 25-degree roof pitch.
- Stainless steel appliances.
- Insulation & built In robes.
- Linen storage cupboards.
- Overhead cupboards and many more.
- $\bullet$  Allowance for above standard footings/site works.
- Land: 919m2 and Total House size: 284.76m2 approx.
- To suit your needs, options available to change the floor plan and front façade.
- Turnkey options available.