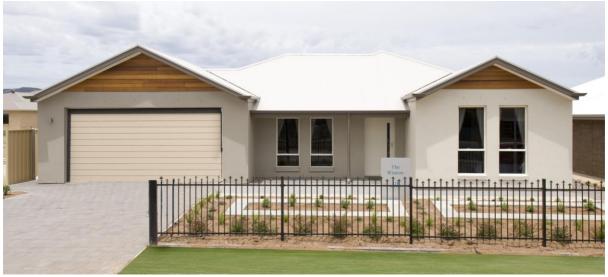

## Address: Lot 20 Blake close, Evanston This package includes:

- Front Façade as shown in the image with verandah and render etc.
- Colorbond sectional overhead panel doors with remote controllers.
- 2.7m high ceilings.
- 25-degree roof pitch.
- Stainless steel appliances.
- Insulation & built In robes.
- Linen storage cupboards.
- Overhead cupboards and many more.
- $\bullet$  Allowance for above standard footings/site works.
- Land: 919m2 and Total House size: 284.76m2 approx.
- To suit your needs, options available to change the floor plan and front façade.
- Turnkey options available.