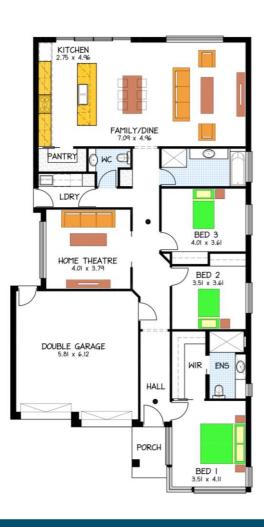

## The Brighton

Lot 492 Hartley Walk, Gawler East This package includes:

## FIXED PRICE H&L PACKAGE

- Sovereign Specification
- 2.7 high metre ceilings
- NBN Included
- · Low Bushfire requirements Included
- Fixed price footings
- Panel Lift doors Included
- Boutique Commercial Windows to front Included
- Insulation to Internal, External Walls & to Roof
- 900 wide appliances Included to kitchen
- Square set ceilings Included to living areas
- 2 Wall Ovens with 2400 High overhead cupboards Included
- Honed Flat Stone to front with render as per plans
- Tiled Niches Included to Ensuite shower
- Peter Evans Undermount sinks Included to stone benchtops
- Split level construction Included per sloping site
- 20mm Caeserstone to kitchen Included
- Built In Robes Included to bedrooms
- Call me today to review the Specification and Inclusions