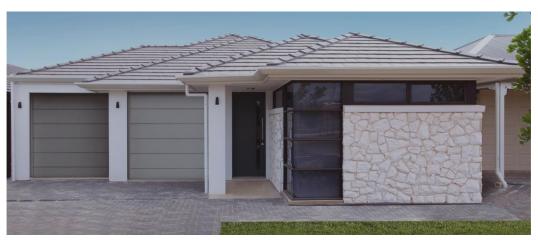

## The Brighton

Lot 492 Hartley Walk, Gawler East This package includes:

## FIXED PRICE H&L PACKAGE

- Sovereign Specification
- 2.7 high metre ceilings
- NBN Included
- · Low Bushfire requirements Included
- Fixed price footings
- Panel Lift doors Included
- Boutique Commercial Windows to front Included
- Insulation to Internal, External Walls & to Roof
- 900 wide appliances Included to kitchen
- Square set ceilings Included to living areas
- 2 Wall Ovens with 2400 High overhead cupboards Included
- Honed Flat Stone to front with render as per plans
- Tiled Niches Included to Ensuite shower
- Peter Evans Undermount sinks Included to stone benchtops
- Split level construction Included per sloping site
- 20mm Caeserstone to kitchen Included
- Built In Robes Included to bedrooms
- Call me today to review the Specification and Inclusions