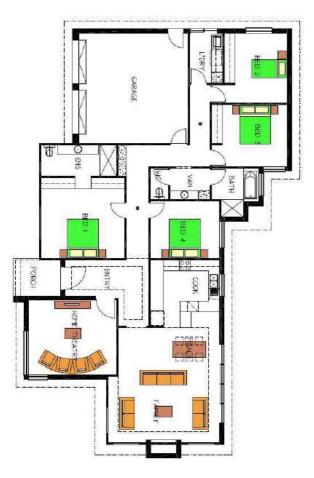

## The Flaxley

Lot 103 Luxton Ave, Gawler East

This package includes:

## • FIXED PRICE H&L PACKAGE

- Sovereign Specification
- 2.7 high metre ceilings
- NBN Included
- Low Bushfire requirements Included
- Fixed price footings
- Panel Lift doors Included
- Boutique Commercial Windows to front Included
- Insulation to Internal, External Walls & to Roof
- 900 wide Stainless Steel appliances package Included
- IXL Heatlamps Included to bathroom and ensuite
- 2340 high x 1200 wide Pivot door Included
- Clipsal Slimline switches to Ensuite
- Built In Robes Included to bedrooms
- Call me today to review the Specification and Inclusions