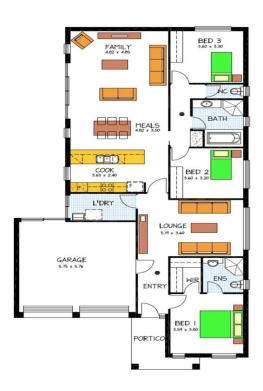

## Lot 10 & 11 Washington St, Goolwa This package includes:

- 768m2 of land in the lovely township of Goolwa
- Rossdale Homes design built to select specs
- Double garage with automatic roller doors
- 3 well sized bedrooms, master with walk in robe and ensuite
- Large open living plan with plenty of room for everyone
- Formal lounge adjacent spacious entry
- Front elevation to be rendered and painted
- 2.7m high ceiling levels
- Quality Westinghouse appliances including retracta range-hood set in overhead cupboards to kitchen
- Healthy Footings allowance with all excess soil removed
- 100% Absolute Fixed Price Contract with no hidden costs