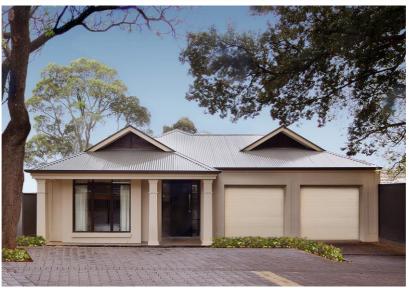

## **MAWSON DULWICH**

## Lot 10 & 11 Washington St, Goolwa This package includes:

- 768m2 of land in the lovely township of Goolwa
- Rossdale Homes design built to select specs
- Double garage with automatic roller doors
- 3 well sized bedrooms, master with walk in robe and ensuite
- Large open living plan with plenty of room for everyone
- Formal lounge adjacent spacious entry
- Front elevation to be rendered and painted
- 2.7m high ceiling levels
- Quality Westinghouse appliances including retracta range-hood set in overhead cupboards to kitchen
- Healthy Footings allowance with all excess soil removed
- 100% Absolute Fixed Price Contract with no hidden costs