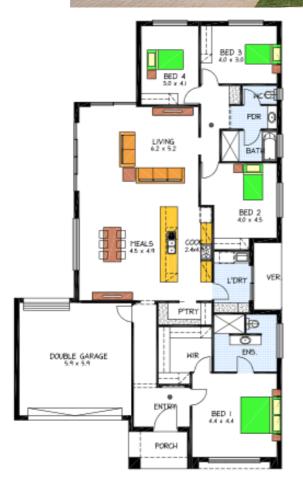

## **THE MCLAREN** Lot 16 Fenchurch St, Goolwa

- Rossdale Homes design built to Sov specs
- · Double garage with automatic doors
- 4 well sized bedrooms, master with WIR and ensuite
- · Front elevation to be rendered and painted
- 2.7m high ceiling levels
- Quality Westinghouse appliances including retracta range-hood set in overhead cupboards to kitchen
- Healthy Footings allowance with all excess soil removed
- 100% Absolute Fixed Price Contract with no hidden costs