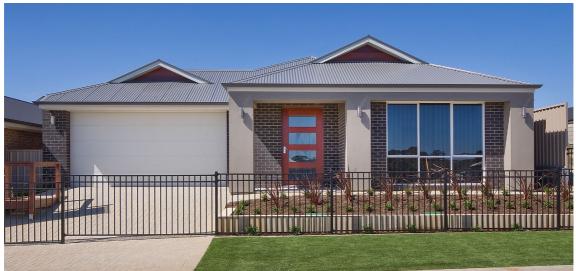

## **THE MCLAREN** Lot 16 Fenchurch St, Goolwa

- Rossdale Homes design built to Sov specs
- · Double garage with automatic doors
- 4 well sized bedrooms, master with WIR and ensuite
- · Front elevation to be rendered and painted
- 2.7m high ceiling levels
- Quality Westinghouse appliances including retracta range-hood set in overhead cupboards to kitchen
- Healthy Footings allowance with all excess soil removed
- 100% Absolute Fixed Price Contract with no hidden costs