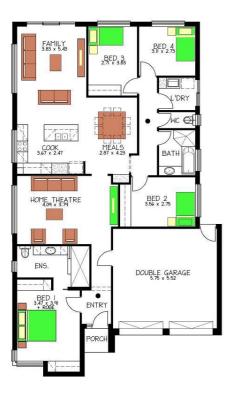

### THE SEACOMBE Lot 381 #54 Birdwood Rd, Greenacres

#### This package includes:

- 357m2 of flat land near schools and public transport
- Rossdale Homes Seacombe built to Sovereign Specs
- Double garage with automatic panel lift doors & internal access into home
- Front elevation is rendered and painted allowing 2 colors
- Master bedroom with Ensuite and walk in robe
- Quality Westinghouse appliances with retracta range-hood set in overhead cupboards
- Ceiling, External walls and internal walls are all insulated
- All services are included along with NBN wiring for fast internet
- Built In Robes Included
- Healthy footings allowance with all excess soil removed
- 25 Year Structural Warranty
- 100% Absolute Fixed Price Contract with no hidden costs