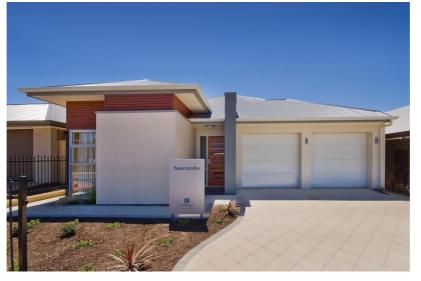

### THE SEACOMBE Lot 381 #54 Birdwood Rd, Greenacres

#### This package includes:

- 357m2 of flat land near schools and public transport
- Rossdale Homes Seacombe built to Sovereign Specs
- Double garage with automatic panel lift doors & internal access into home
- Front elevation is rendered and painted allowing 2 colors
- Master bedroom with Ensuite and walk in robe
- Quality Westinghouse appliances with retracta range-hood set in overhead cupboards
- Ceiling, External walls and internal walls are all insulated
- All services are included along with NBN wiring for fast internet
- Built In Robes Included
- Healthy footings allowance with all excess soil removed
- 25 Year Structural Warranty
- 100% Absolute Fixed Price Contract with no hidden costs