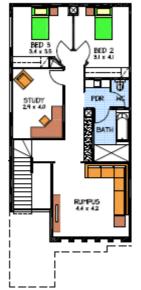

# House & Land Package

Areas (to\*) Lower Living 118.5 Upper Living 91.7 Ponch 3.9 Gange 98.3 Alfreco 16.9 Total 269.3 29.0 SQUARES 9.0 x 23.8 DEEP

Disclaimer: All care has been taken in the preparation of this material. No responsibility is taken for any errors or omissions. Details are subject to change without notification. Images for illustration purposes only. E&EO.

#### This package includes:

- 358m2 of flat land near schools and public transport
- Rossdale Homes Seacombe built to Sovereign
  Specs
- Double garage with automatic panel lift doors & internal access into home
- Front elevation is rendered and painted allowing 2 colors
- Master bedroom with Ensuite and walk in robe
- Quality Westinghouse appliances with retracta range-hood set in overhead cupboards
- Ceiling, External walls and internal walls are all insulated
- All services are included along with NBN wiring for fast internet
- Built In Robes Included
- Healthy footings allowance with all excess soil removed