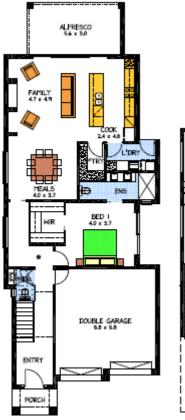

# House & Land Package

Areas (to\*) Lower Living 118.5 Upper Living 91.7 Ponch 3.9 Gange 98.3 Alfreco 16.9 Total 269.3 29.0 SQUARES 9.0 x 23.8 DEEP

Disclaimer: All care has been taken in the preparation of this material. No responsibility is taken for any errors or omissions. Details are subject to change without notification. Images for illustration purposes only. E&EO.

#### This package includes:

- 358m2 of flat land near schools and public transport
- Rossdale Homes Seacombe built to Sovereign
  Specs
- Double garage with automatic panel lift doors & internal access into home
- Front elevation is rendered and painted allowing 2 colors
- Master bedroom with Ensuite and walk in robe
- Quality Westinghouse appliances with retracta range-hood set in overhead cupboards
- Ceiling, External walls and internal walls are all insulated
- All services are included along with NBN wiring for fast internet
- Built In Robes Included
- Healthy footings allowance with all excess soil removed