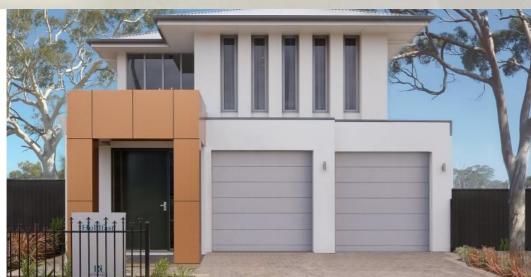

#### THE HOLDFAST ON DISPLAY AT ST CLAIR

#### Lot 382 Birdwood Rd, Greenacres

#### This package includes:

- 358m2 of flat land near schools and public transport
- Rossdale Homes Seacombe built to Sovereign
  Specs
- Double garage with automatic panel lift doors & internal access into home
- Front elevation is rendered and painted allowing 2 colors
- Master bedroom with Ensuite and walk in robe
- Quality Westinghouse appliances with retracta range-hood set in overhead cupboards
- Ceiling, External walls and internal walls are all insulated
- All services are included along with NBN wiring for fast internet
- Built In Robes Included
- Healthy footings allowance with all excess soil removed