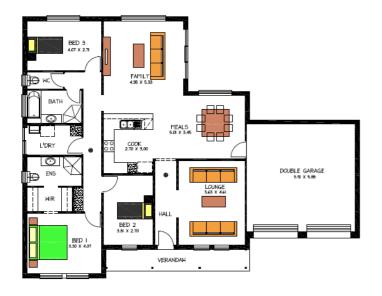

## **THE WILAND**

- 3 Bedrooms, Ensuite and Bathroom
- 2 Living areas (Home Theatre)
- WIR and Robes to all Bedrooms
- 2.7 Ceilings, Double Garage
- NBN Package, 2 x 2400 Panel Lift Doors
- M Class Footings, R2 & R4 Insulation
- Reverse Cycle Air-Conditioning
- Floor coverings
- Driveway, paths, Stormwater system and rain water tank
- Package allows Individual design changes and materials, options for facade features, alfresco, pantry addition and upgraded