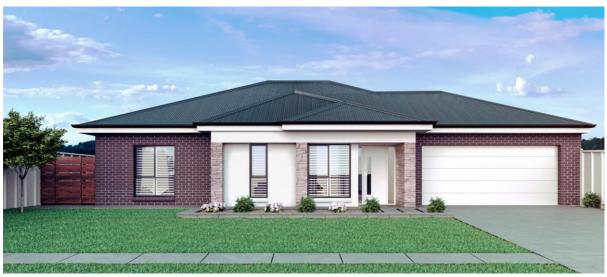

## **THE WILAND**

- 3 Bedrooms, Ensuite and Bathroom
- 2 Living areas (Home Theatre)
- WIR and Robes to all Bedrooms
- 2.7 Ceilings, Double Garage
- NBN Package, 2 x 2400 Panel Lift Doors
- M Class Footings, R2 & R4 Insulation
- Reverse Cycle Air-Conditioning
- Floor coverings
- Driveway, paths, Stormwater system and rain water tank
- Package allows Individual design changes and materials, options for facade features, alfresco, pantry addition and upgraded