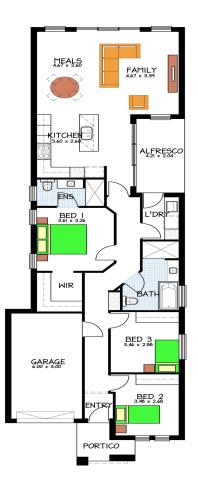

## Potential to Build these homes on this block

This package for each home includes:

- Fully Rendered and painted front façade as per Image.
- Reverse cycle air conditioning.
- Floor tiling to Portico, entry, passage, cook, meals, family & alfresco.
- Carpet to bed 1, WIR, bed 2 & bed 3.
- Rossdale Homes Sovereign spec. package.
- \$20,000 Allowance for above standard footings.
- Three large bedrooms
- Overhead cupboards
- Stainless steel appliances
- Soft close joinery throughout
- Remote panel door to garage
- 25-Degree roof pitch
- Fully detached dwelling

Options available to change the floor plan and front elevation

**HOUSE PRICE \$207,000 EACH** LAND FROM \$350,000 FOR THE 660M2 BLOCK **SUB DIVISION COSTS APPROXIMATLY \$35,000** 

FOR THIS OFFER CALL

Because trust is a must